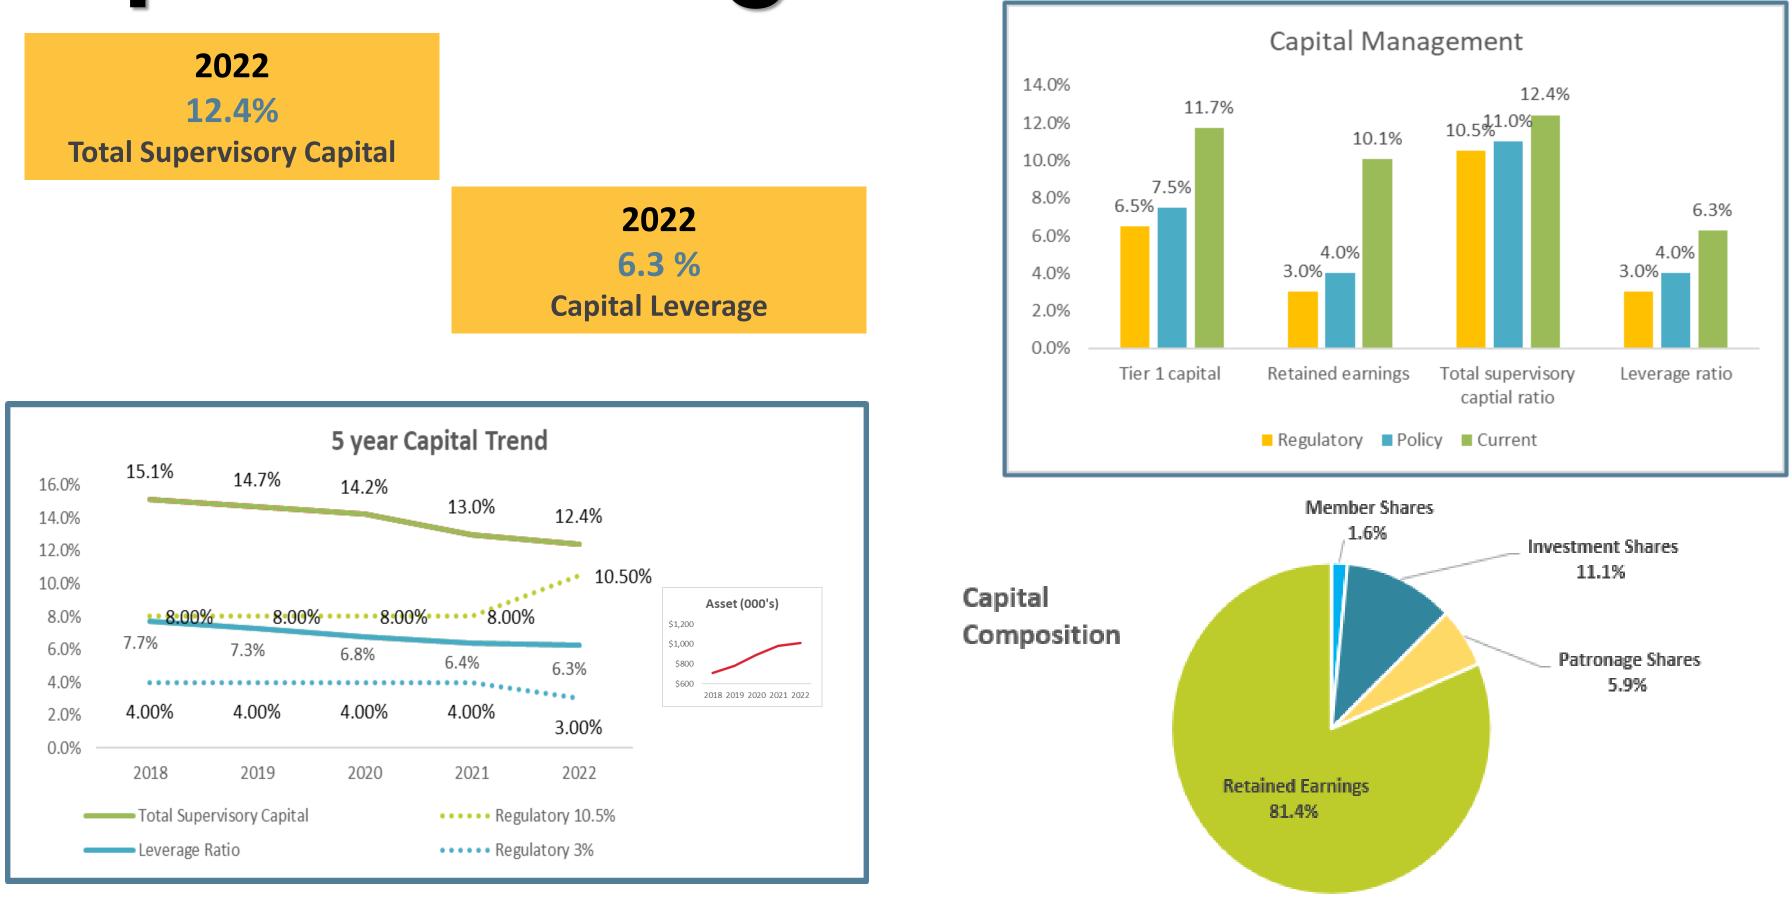

|                 |                                    |             |           |

#### ncial Review

## Sandy Ferguson Chief Financial Officer







2022 \$1.01 Billion **Total Assets** 



#### 2022 Financial Results

#### 2022 \$236 Million **Off Balance Sheet Assets**

#### 2022 \$1.25 Billion **Assets Under Management**



#### 2022 Financial Results

#### Continued...





To Retained Earnings \$2.9mill



## Liquidity Management



(Short term)

Liquidity (% of deposits and securitization)

| 2022                            |
|---------------------------------|
| 143%                            |
| NSFR – Net Stable Funding Ratio |
| (Long term)                     |

## **Capital Management**



#### Highlights from the Audit & Risk Committee

#### Pat O'Malley Chair of the Audit & Risk Committee



#### **Auditor's Report**

#### **MNP** Ashley Didone





# **Appointment of the Auditors**



# Invested in





# Invested in our members.



## Invested in our

# communities.





# Invested in the



# Invested in our

## 





#### National Credit Union Young Leaders Award

**Theresa Smith** 

#### **Questions?**



## Thank you For joining us!