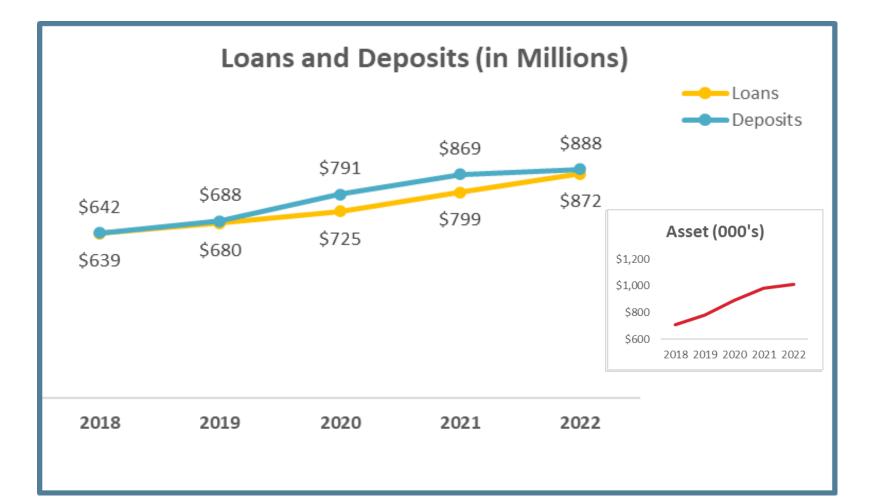

|                 |                                    |             |           |

#### ncial Review

## Sandy Ferguson Chief Financial Officer







2022 \$1.01 Billion **Total Assets** 



#### 2022 Financial Results

#### 2022 \$236 Million **Off Balance Sheet Assets**

#### 2022 \$1.25 Billion **Assets Under Management**



#### 2022 Financial Results

#### Continued...





To Retained Earnings \$2.9mill



## Liquidity Management



(Short term)

Liquidity (% of deposits and securitization)

| 2022                            |
|---------------------------------|
| 143%                            |
| NSFR – Net Stable Funding Ratio |
| (Long term)                     |

## **Capital Management**



#### Highlights from the Audit & Risk Committee

#### Pat O'Malley Chair of the Audit & Risk Committee



#### **Auditor's Report**

#### **MNP** Ashley Didone





# **Appointment of the Auditors**



# Invested in





# Invested i