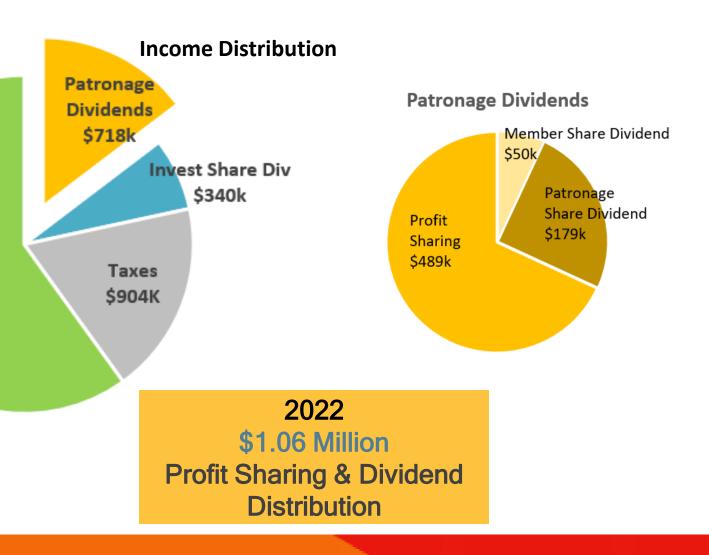

|                 |                                    |             |           |

#### ncial Review

## Sandy Ferguson Chief Financial Officer







2022 \$1.01 Billion **Total Assets** 



#### 2022 Financial Results

#### 2022 \$236 Million **Off Balance Sheet Assets**

#### 2022 \$1.25 Billion **Assets Under Management**



#### 2022 Financial Results

#### Continued...





To Retained Earnings \$2.9mill



## Liquidity Management



(Short term)

Liquidity (% of deposits and securitization)

| 2022                            |
|---------------------------------|
| 143%                            |
| NSFR – Net Stable Funding Ratio |
| (Long term)                     |

## **Capital Management**



#### Highlights from the Audit & Risk Committee

#### Pat O'Malley Chair of the Audit & Risk Committee



#### **Auditor's Report**

#### **MNP** Ashley Didone





# **Appointment of the Auditors**



# Invested in





# Invested in our members.



## Invested in our

# communities.





# Invested in the



# Invested in our

## 





#### National Credit Union Young Leaders Award

**Theresa Smith** 

#### **Questions?**



## Thank you For joining us!