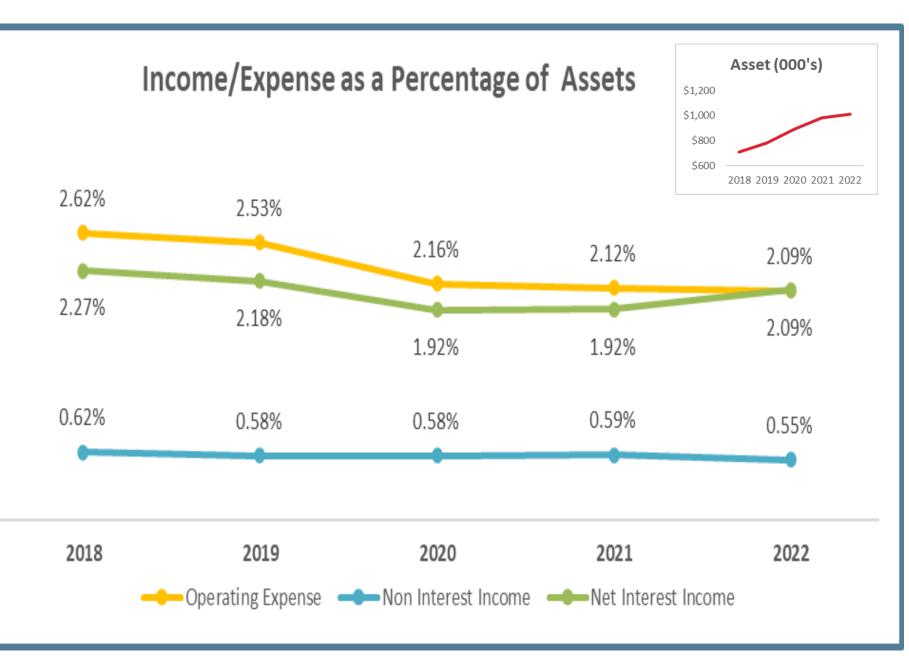

|                 |                                    |             |           |

#### ncial Review

## Sandy Ferguson Chief Financial Officer







2022 \$1.01 Billion **Total Assets** 



#### 2022 Financial Results

#### 2022 \$236 Million **Off Balance Sheet Assets**

#### 2022 \$1.25 Billion **Assets Under Management**



#### 2022 Financial Results

#### Continued...





To Retained Earnings \$2.9mill



## Liquidity Management



(Short term)

Liquidity (% of deposits and securitization)

| 2022                            |
|---------------------------------|
| 143%                            |
| NSFR – Net Stable Funding Ratio |
| (Long term)                     |

## **Capital Management**



#### Highlights from the Audit & Risk Committee

#### Pat O'Malley Chair of the Audit & Risk Committee



#### **Auditor's Report**

#### **MNP** Ashley Didone





# **Appointment of the Auditors**



# Invested in





# Invested in our members.



## Invested in our

# communities.





# Invested in the



# Invested in our

## 





#### National Credit Union Young Leaders Award

**Theresa Smith** 

#### **Questions?**



## Thank you For joining us!