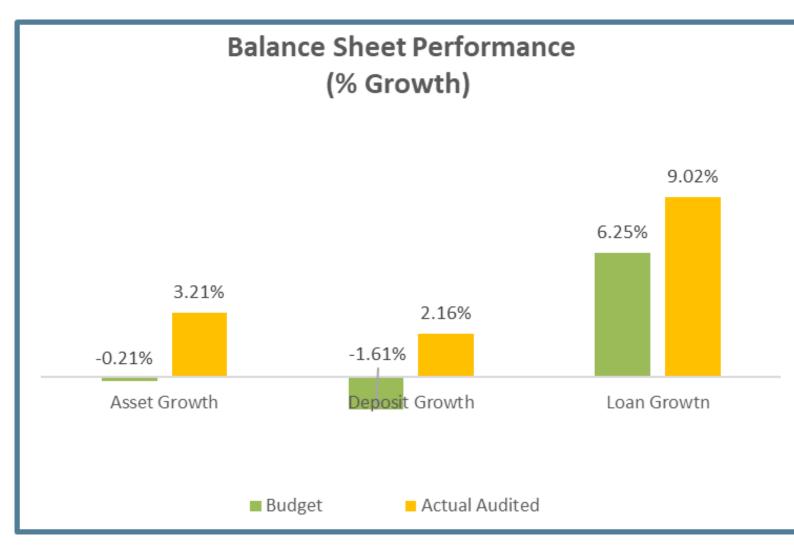

|                 |                                    |             |           |

#### ncial Review

## Sandy Ferguson Chief Financial Officer







2022 \$1.01 Billion **Total Assets** 



#### 2022 Financial Results

#### 2022 \$236 Million **Off Balance Sheet Assets**

#### 2022 \$1.25 Billion **Assets Under Management**



#### 2022 Financial Results

#### Continued...





To Retained Earnings \$2.9mill



## Liquidity Management



(Short term)

Liquidity (% of deposits and securitization)

| 2022                            |
|---------------------------------|
| 143%                            |
| NSFR – Net Stable Funding Ratio |
| (Long term)                     |

## **Capital Management**



#### Highlights from the Audit & Risk Committee

#### Pat O'Malley Chair of the Audit & Risk Committee



#### **Auditor's Report**

#### **MNP** Ashley Didone





# **Appointment of the Auditors**



# Invested in





# Invested in our members.



## Invested in our

# com