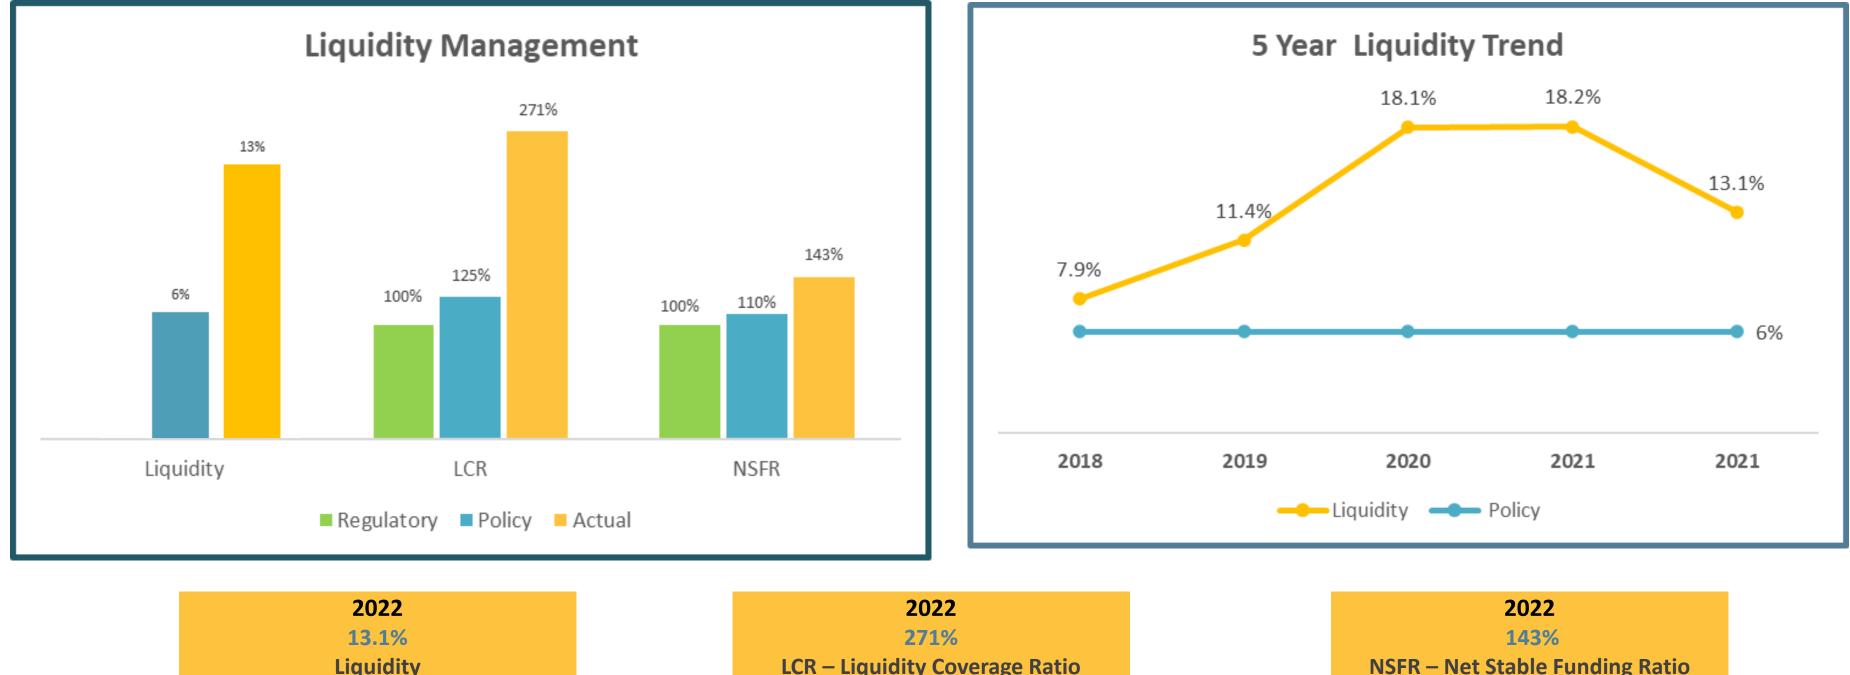

|                 |                                    |             |           |

#### ncial Review

## Sandy Ferguson Chief Financial Officer







2022 \$1.01 Billion **Total Assets** 



#### 2022 Financial Results

#### 2022 \$236 Million **Off Balance Sheet Assets**

#### 2022 \$1.25 Billion **Assets Under Management**



#### 2022 Financial Results

#### Continued...





To Retained Earnings \$2.9mill



## Liquidity Management



(Short term)

Liquidity (% of deposits and securitization)

| 2022                            |
|---------------------------------|
| 143%                            |
| NSFR – Net Stable Funding Ratio |
| (Long term)                     |

## **Capital Management**



#### Highlights from the Audit & Risk Committee

#### Pat O'Malley Chair of the Audit & Risk Committee



#### **Auditor's Report**

#### **MNP** Ashley Didone





# **Appointment of the Auditors**



# Invested in





# Invested in our members.



## Invested in our

# communities.





# Invested in the



# Invested in our

## 





#### National Credit Union Young Leaders Award

**Theresa Smith** 

#### **Questions?**



## Thank you For joining us!