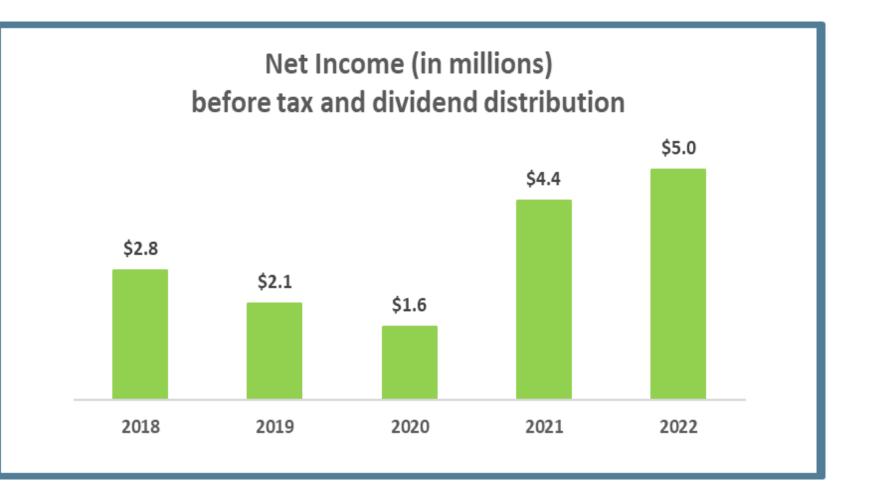

|                 |                                    |             |           |

#### ncial Review

## Sandy Ferguson Chief Financial Officer







2022 \$1.01 Billion **Total Assets** 



#### 2022 Financial Results

#### 2022 \$236 Million **Off Balance Sheet Assets**

#### 2022 \$1.25 Billion **Assets Under Management**



#### 2022 Financial Results

#### Continued...





To Retained Earnings \$2.9mill



## Liquidity Management



(Short term)

Liquidity (% of deposits and securitization)

| 2022                            |
|---------------------------------|
| 143%                            |
| NSFR – Net Stable Funding Ratio |
| (Long term)                     |

## **Capital Management**



#### Highlights from the Audit & Risk Committee

#### Pat O'Malley Chair of the Audit & Risk Committee



#### **Auditor's Report**

#### **MNP** Ashley Didone





# **Appointment of the Auditors**



# Invested in





# Invested in our members.



## Invested in our

# communities.





# Invested in the



# Invested in our

## 





#### National Credit Union Young Leaders Award

**Theresa Smith** 

#### **Questions?**



## Thank you For joining us!